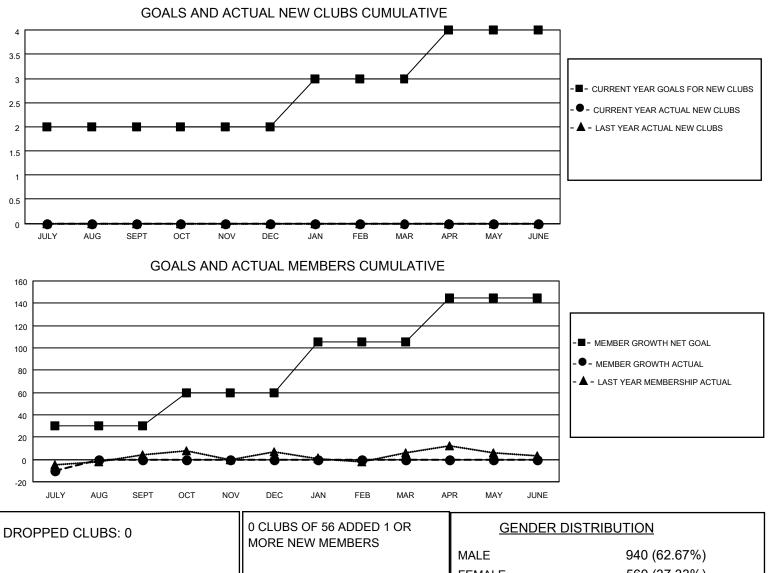

## LOCATION WEST VIRGINIA

District 29 I

Results as of: 7/31/2022

| Clubs                 |               |           |               | Members               |                       |                         |                                                    |
|-----------------------|---------------|-----------|---------------|-----------------------|-----------------------|-------------------------|----------------------------------------------------|
| RESULTS FOR 2022-2023 |               |           |               | RESULTS FOR 2022-2023 |                       |                         |                                                    |
| QUARTER               | NEW CLUB GOAL | NEW CLUBS | DROPPED CLUBS | QUARTER MEMB          | ER GROWTH NET<br>GOAL | MEMBER GROWTH<br>ACTUAL | DROPPED<br>MEMBERS ACTUAL<br>(including transfers) |
| JULY/AUG/SEPT         | 2             | 0         | 0             | JULY/AUG/SEPT         | 30                    | 1                       | 10                                                 |
| OCT/NOV/DEC           | 0             | 0         | 0             | OCT/NOV/DEC           | 30                    | 0                       | 0                                                  |
| JAN/FEB/MAR           | 1             | 0         | 0             | JAN/FEB/MAR           | 45                    | 0                       | 0                                                  |
| APR/MAY/JUNE          | 1             | 0         | 0             | APR/MAY/JUNE          | 40                    | 0                       | 0                                                  |

|                 |    | MORE NEW MEMBERS          | MALE<br>FEMALE                     | 940 (62.67%)<br>560 (37.33%) |
|-----------------|----|---------------------------|------------------------------------|------------------------------|
| DROPPED MEMBERS |    |                           | NON BINARY<br>PREFER NOT TO ANSWER | 0 (0.00%)<br>0 (0.00%)       |
| DECEASED        | 1  |                           |                                    | 0 (0.00 %)                   |
| CLUB CANCELLED  | 0  | CLICK HERE FOR CUMULATIVE | TOTAL FAMILY UNIT MEMBERS          | s 485                        |
| OTHER           | 9  | MEMBERSHIP DATA           |                                    |                              |
| TOTAL           | 10 |                           | FAMILY MEMBERS PAYING HA           | LF DUES 247                  |
|                 |    |                           |                                    |                              |